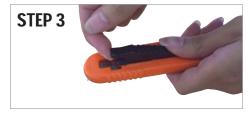

## **BLADE CHANGING INSTRUCTIONS:**

Hold blade with the black slider facing you.

Push forward the black slider until aligned with rectangular slot.

Lift the black slider upwards.

Carefully take the blade out.