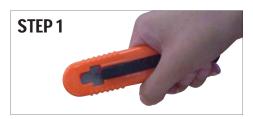

## **CUTTING INSTRUCTIONS:**

Push blade out to begin cut.

Release blade slider while cutting.

Blade automatically retracts after cutting. This prevents accidents.