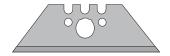

## REPLACEMENT BLADES: A33BLADES

Tube of 10

Rotate the blade before reloading or replace with new blade

Load blade until centre hole aligns with rectangular slot.

Push the black slider back into the rectangular slot.