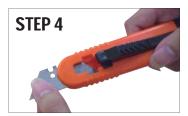

## **BLADE CHANGING INSTRUCTIONS:**

Hold blade with the black slider facing you.

Push forward the black slider until aligned with rectangular slot.

Lift the black slider upwards.

Carefully take the blade out.

Rotate the blade before reloading or replace with new blade

Load blade until centre hole aligns with rectangular slot.

Push the black slider back into the rectangular slot.