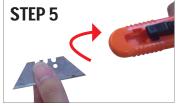

Rotate the blade before reloading or replace with new blade

Load blade until centre hole aligns with rectangular slot.

Push the black slider back into the rectangular slot.