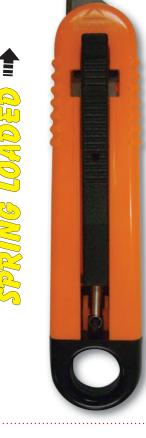

Diplomat Budget Safety Knife A38

- Economical
- Safe and easy to use
- Automatic spring blade retract mechanism
- Easy to change blade No tools required
- Helps reduce injuries
- Code: A38
- Left hand available: A38LH

## **CUTTING INSTRUCTIONS:**

Push blade out to begin cut.

Release blade slider while cutting.

Blade automatically retracts after cutting. This prevents accidents.