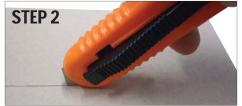

## **BLADE CHANGING INSTRUCTIONS:**

Hold blade with the black slider facing you.

Push forward the black slider until aligned with rectangular slot.

Lift the black slider upwards.

Carefully take the blade out.

Rotate the blade before reloading or replace with new blade

Load blade until centre hole aligns with rectangular slot.

Push the black slider back into the rectangular slot.