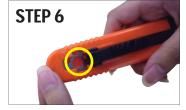

## **BLADE CHANGING INSTRUCTIONS:**

Hold blade with the black slider facing you.

Push forward the black slider until aligned with rectangular slot.

Lift the black slider upwards.

Carefully take the blade out.