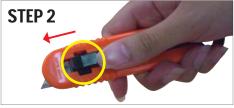

## **BLADE CHANGING INSTRUCTIONS:**

Hold blade with the black slider facing you.

Push forward the black slider until aligned with rectangular slot.

Lift the black slider upwards.

Carefully take the blade out.