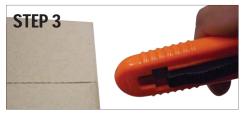

Rotate the blade before reloading or replace with new blade

Load blade until centre hole aligns with rectangular slot.

Push the black slider back into the rectangular slot.