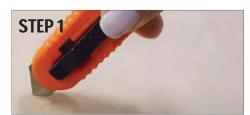

## **BLADE CHANGING INSTRUCTIONS:**

Hold blade with the black slider facing you.

Push forward the black slider until aligned with rectangular slot.

Lift the black slider upwards.

Carefully take the blade out.