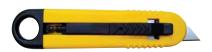

Diplomat Budget Safety Knife A38

- Economical
- Safe and easy to use
- Automatic spring blade retract mechanism
- Easy to change blade No tools required
- Helps reduce injuries
- Code: A38
- Left hand available: A38LH